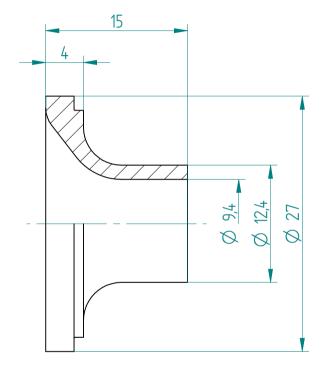

| Type :     | KS_ER32_D9 |
|------------|------------|
| Part No. : | 393220900  |
| Date :     | 29.01.2016 |
| Scale :    | 2.5:1      |