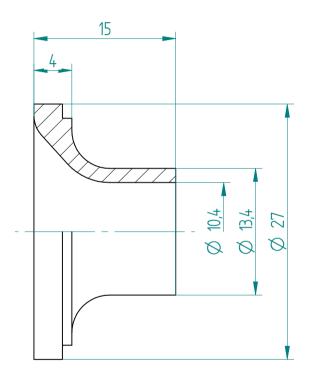

Type: **KS\_ER32\_D10** 

Part No.: **393221000** 

Date: 28.01.2016

Scale: 2.5:1