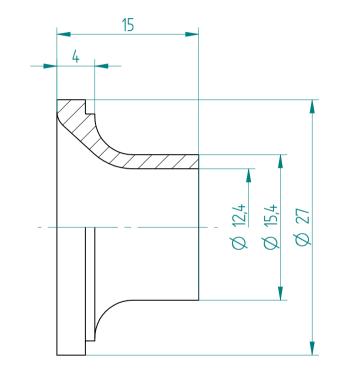

| Type :     | KS_ER32_D12 |
|------------|-------------|
| Part No. : | 393221200   |
| Date :     | 28.01.2016  |
| Scale :    | 2.5:1       |