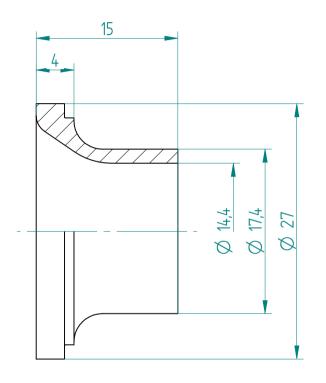

## **REGO-FIXA**



**REGO-FIX AG** 

Obermattweg 60 4456 Tenniken / Switzerland

P +41 61 976 14 66 F +41 61 976 14 14 www.rego-fix.com This is a non-controlled copy. All information given herein is subject to change without notice

The information given herein has been carefully checked and is believed to be correct. REGO-FIX, however, assumes no responsibility or liability for any errors, inaccuracies or omissions that may appear in this drawina

This document is subject to copyright laws. No part of this document may be reproduced or transmitted in any form or any means, electronic or mechanic, for any purpose, without the express written permission of REGO-FIX

Type: KS\_ER32\_D14

Part No.: **393221400** 28.01.2016 Date:

2.5:1 Scale: