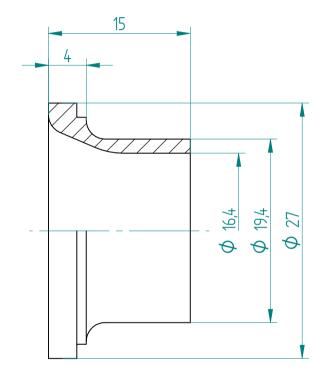

| Type :     | KS_ER32_D16 |
|------------|-------------|
| Part No. : | 393221600   |
| Date :     | 29.01.2016  |
| Scale :    | 2.5:1       |