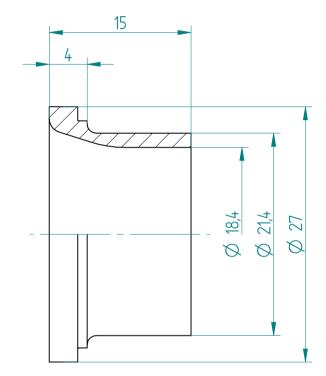

| Type :     | KS_ER32_D18 |
|------------|-------------|
| Part No. : | 393221800   |
| Date :     | 29.01.2016  |
| Scale :    | 2.5:1       |