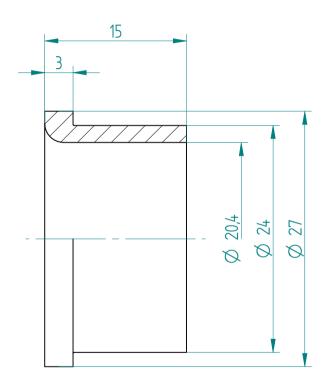

## **REGO-FIXA**



## **REGO-FIX AG**

Obermattweg 60 4456 Tenniken / Switzerland

P +41 61 976 14 66 F +41 61 976 14 14 www.rego-fix.com This is a non-controlled copy. All information given herein is subject to change without notice

The information given herein has been carefully checked and is believed to be correct. REGO-FIX, however, assumes no responsibility or liability for any errors, inaccuracies or omissions that may appear in this drawing

This document is subject to copyright laws. No part of this document may be reproduced or transmitted in any form or any means, electronic or mechanic, for any purpose, without the express written permission of REGO-FIX

Type: **KS\_ER32\_D20** 

Part No.: **393222000**Date: 29.01.2016

Scale: 2.5:1