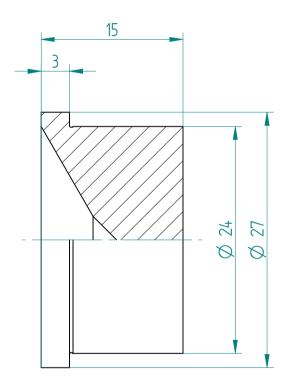

## **REGO-FIXA**



**REGO-FIX AG** 

Obermattweg 60 4456 Tenniken / Switzerland

P +41 61 976 14 66 F +41 61 976 14 14 www.rego-fix.com This is a non-controlled copy. All information given herein is subject to change without notice

The information given herein has been carefully checked and is believed to be correct. REGO-FIX, however, assumes no responsibility or liability for any errors, inaccuracies or omissions that may appear in this drawing

This document is subject to copyright laws. No part of this document may be reproduced or transmitted in any form or any means, electronic or mechanic, for any purpose, without the express written permission of REGO-FIX

Type: KS\_ER32\_Blank

Part No.: **393229999** 

Date: 28.01.2016

Scale: 2.5:1