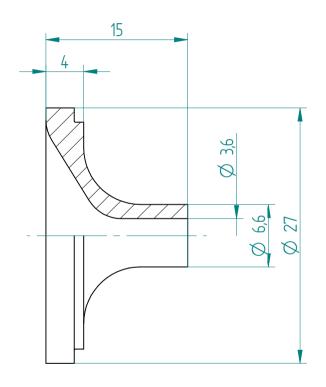

Type: **KS\_ER32\_D1/8**"

Part No.: **393230318** 

Date: 29.01.2016

Scale: 2.5:1