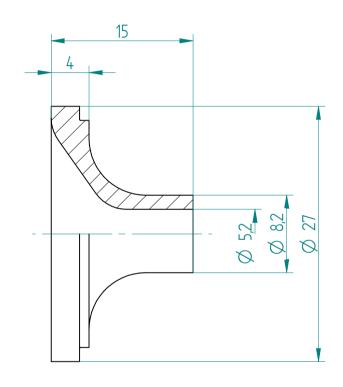

Type: **KS\_ER32\_D3/16**"

Part No.: **393230476** 

Date: 29.01.2016

Scale: 2.5:1