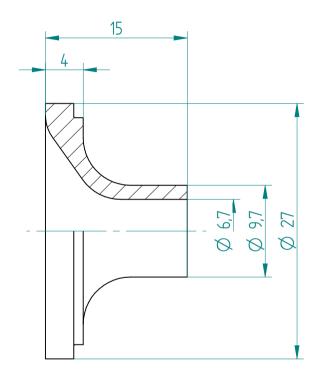

Type: **KS\_ER32\_D1/4**"

Part No.: **393230635** 

Date: 29.01.2016

Scale: 2.5:1