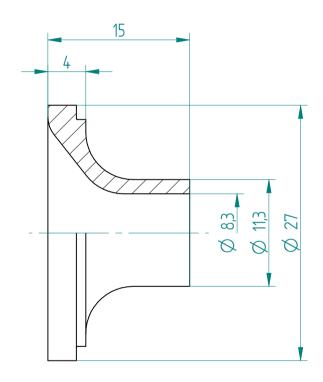

Type: **KS\_ER32\_D5/16**"

Part No.: **393230794** 

Date: 29.01.2016

Scale: 2.5:1