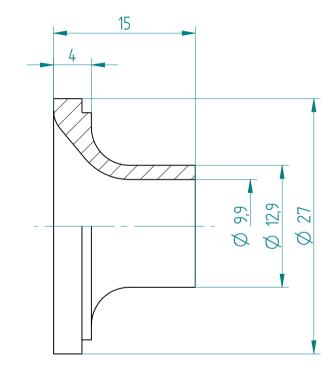

| Type :     | KS_ER32_D3/8" |
|------------|---------------|
| Part No. : | 393230953     |
| Date :     | 29.01.2016    |
| Scale :    | 2.5:1         |