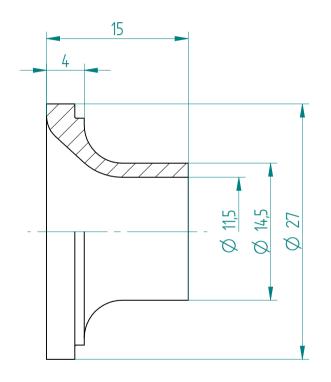

Type: **KS\_ER32\_D7/16**"

Part No.: **393231111** 

Date: 29.01.2016

Scale: 2.5:1