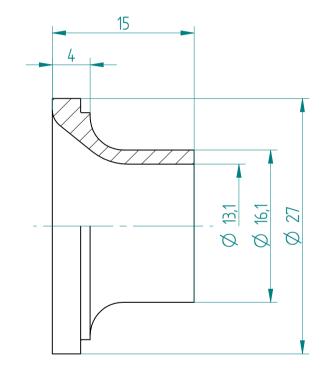

| Type :     | KS_ER32_D1/2" |
|------------|---------------|
| Part No. : | 393231270     |
| Date :     | 29.01.2016    |
| Scale :    | 2.5:1         |