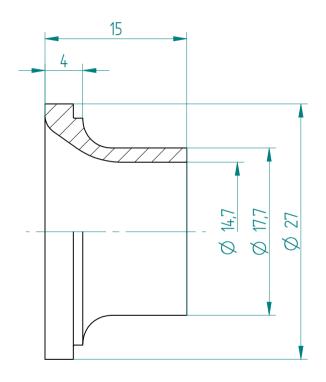

Type: **KS\_ER32\_D9/16**"

Part No.: **393231429** 

Date: 29.01.2016

Scale: 2.5:1