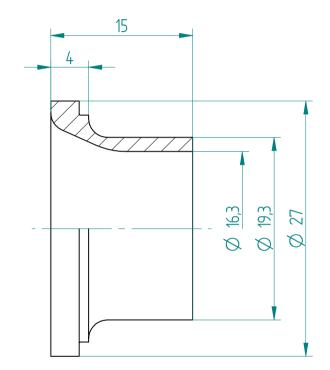

| Type :     | KS_ER32_D5/8" |
|------------|---------------|
| Part No. : | 393231588     |
| Date :     | 29.01.2016    |
| Scale :    | 2.5:1         |