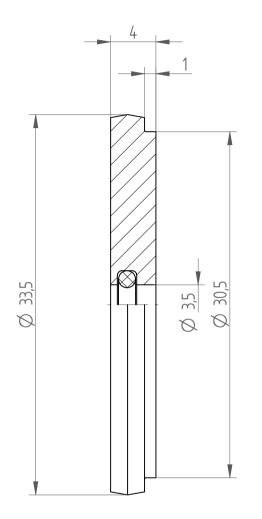

| Type :     | DS/ER40 D3.5 |
|------------|--------------|
| Part No. : | 394000350    |
| Date :     | 10.10.2019   |
| Scale :    | 3:1          |