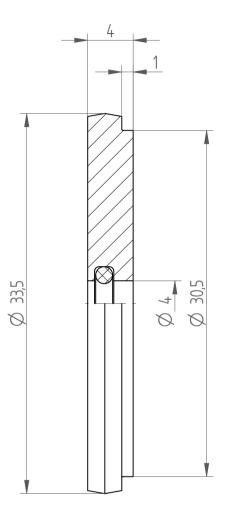

## **REGO-FIXA**



REGO-FIX AG
Obermattweg 60
4456 Tenniken / Switzerland

P +41 61 976 14 66 F +41 61 976 14 14 www.rego-fix.com This is a non-controlled copy. All information given herein is subject to change without notice

The information given herein has been carefully checked and is believed to be correct. REGO-FIX, however, assumes no responsibility or liability for any errors, inaccuracies or omissions that may appear in this drawing

This document is subject to copyright laws. No part of this document may be reproduced or transmitted in any form or any means, electronic or mechanic, for any purpose, without the express written permission of REGO-FIX

Type: DS/ER40 D4

Part No.: **394000400** 

Date: 10.10.2019

Scale: 3:1