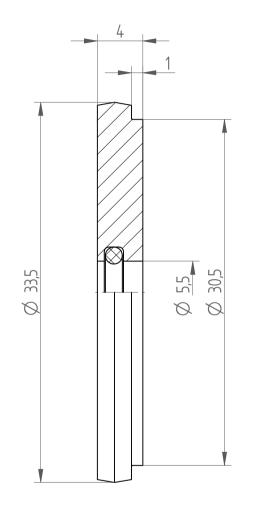

| Type :     | DS/ER40 D5.5 |
|------------|--------------|
| Part No. : | 394000550    |
| Date :     | 10.10.2019   |
| Scale :    | 3:1          |