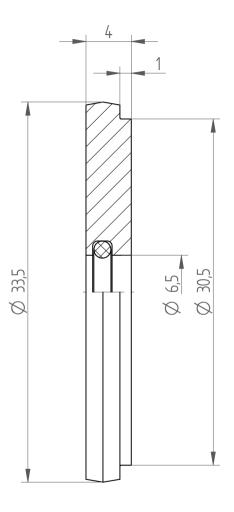

Type: **DS/ER40 D6.5** 

Part No. : **394000650** 

Date: 10.10.2019

Scale: 3:1