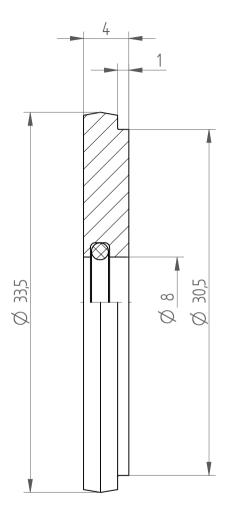

## **REGO-FIXA**



## REGO-FIX AG Obermattweg 60 4456 Tenniken / Switzerland

P +41 61 976 14 66 F +41 61 976 14 14 www.rego-fix.com This is a non-controlled copy. All information given herein is subject to change without notice

The information given herein has been carefully checked and is believed to be correct. REGO-FIX, however, assumes no responsibility or liability for any errors, inaccuracies or omissions that may appear in this drawing

This document is subject to copyright laws. No part of this document may be reproduced or transmitted in any form or any means, electronic or mechanic, for any purpose, without the express written permission of REGO-FIX

Type: **DS/ER40 D8**Part No.: **394000800** 

Date: 01.10.2019

Scale: 3:1