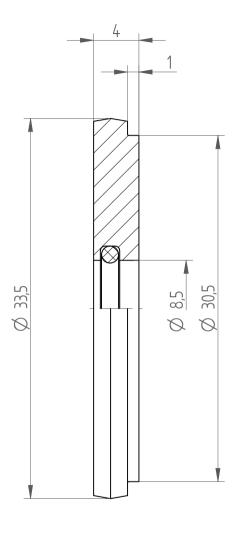

## **REGO-FIXA**



REGO-FIX AG
Obermattweg 60
4456 Tenniken / Switzerland

P +41 61 976 14 66 F +41 61 976 14 14 www.rego-fix.com This is a non-controlled copy. All information given herein is subject to change without notice

The information given herein has been carefully checked and is believed to be correct. REGO-FIX, however, assumes no responsibility or liability for any errors, inaccuracies or omissions that may appear in this drawina

This document is subject to copyright laws. No part of this document may be reproduced or transmitted in any form or any means, electronic or mechanic, for any purpose, without the express written permission of REGO-FIX

Type: **DS/ER40 D8.5** 

Part No.: **394000850** 

Date: 01.10.2019

Scale: 3:1