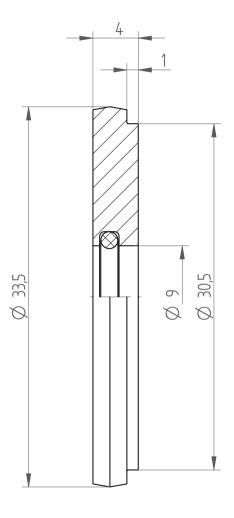

## **REGO-FIXA**



REGO-FIX AG
Obermattweg 60
4456 Tenniken / Switzerland

P +41 61 976 14 66 F +41 61 976 14 14 www.rego-fix.com This is a non-controlled copy. All information given herein is subject to change without notice

The information given herein has been carefully checked and is believed to be correct. REGO-FIX, however, assumes no responsibility or liability for any errors, inaccuracies or omissions that may appear in this drawing

This document is subject to copyright laws. No part of this document may be reproduced or transmitted in any form or any means, electronic or mechanic, for any purpose, without the express written permission of REGO-FIX

Type: DS/ER40 D9

Part No.: **394000900**Date: 01.10.2019

Scale: 3:1