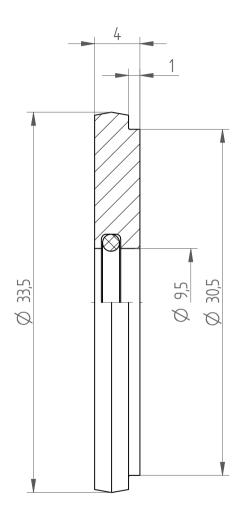

## **REGO-FIXA**



REGO-FIX AG
Obermattweg 60
4456 Tenniken / Switzerland

P +41 61 976 14 66 F +41 61 976 14 14 www.rego-fix.com This is a non-controlled copy. All information given herein is subject to change without notice

The information given herein has been carefully checked and is believed to be correct. REGO-FIX, however, assumes no responsibility or liability for any errors, inaccuracies or omissions that may appear in this drawina

This document is subject to copyright laws. No part of this document may be reproduced or transmitted in any form or any means, electronic or mechanic, for any purpose, without the express written permission of REGO-FIX

Type: **DS/ER40 D9.5** 

Part No.: **394000950** 

Date: 01.10.2019

Scale: 3:1