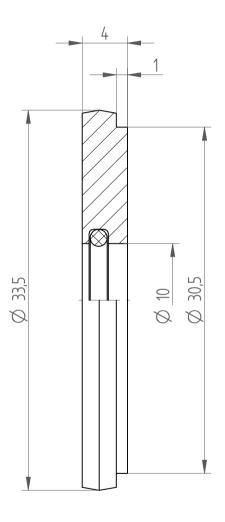

## **REGO-FIXA**



REGO-FIX AG
Obermattweg 60
4456 Tenniken / Switzerland

P +41 61 976 14 66 F +41 61 976 14 14 www.rego-fix.com This is a non-controlled copy. All information given herein is subject to change without notice

The information given herein has been carefully checked and is believed to be correct. REGO-FIX, however, assumes no responsibility or liability for any errors, inaccuracies or omissions that may appear in this drawing

This document is subject to copyright laws. No part of this document may be reproduced or transmitted in any form or any means, electronic or mechanic, for any purpose, without the express written permission of REGO-FIX

Type: **DS/ER40 D10** 

Part No. : **394001000** 

Date: 01.10.2019

Scale: 3:1