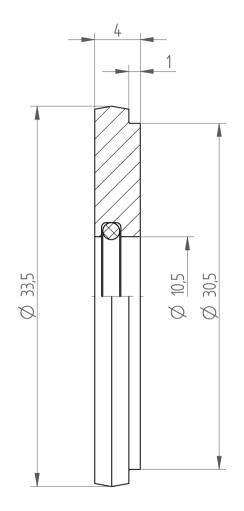

| Type :     | DS/ER40 D10.5 |
|------------|---------------|
| Part No. : | 394001050     |
| Date :     | 02.10.2019    |
| Scale :    | 3:1           |