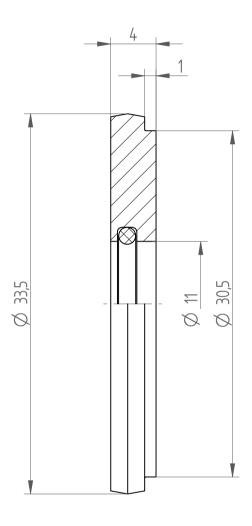

## **REGO-FIXA**



REGO-FIX AG
Obermattweg 60
4456 Tenniken / Switzerland

P +41 61 976 14 66 F +41 61 976 14 14 www.rego-fix.com This is a non-controlled copy. All information given herein is subject to change without notice

The information given herein has been carefully checked and is believed to be correct. REGO-FIX, however, assumes no responsibility or liability for any errors, inaccuracies or omissions that may appear in this drawing

This document is subject to copyright laws. No part of this document may be reproduced or transmitted in any form or any means, electronic or mechanic, for any purpose, without the express written permission of REGO-FIX

Type: **DS/ER40 D11** 

Part No. : **394001100** 

Date: 02.10.2019

Scale: 3:1