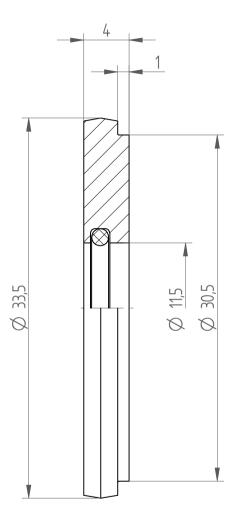

Type: **DS/ER40 D11.5** 

Part No.: **394001150** Date: 02.10.2019

Dale . 02.10.20

Scale: 3:1