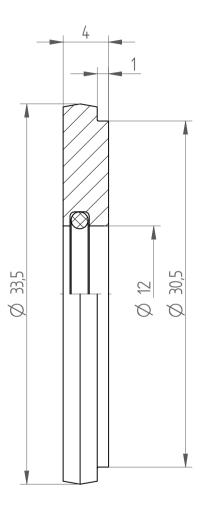

## **REGO-FIXA**



REGO-FIX AG
Obermattweg 60
4456 Tenniken / Switzerland

P +41 61 976 14 66 F +41 61 976 14 14 www.rego-fix.com This is a non-controlled copy. All information given herein is subject to change without notice

The information given herein has been carefully checked and is believed to be correct. REGO-FIX, however, assumes no responsibility or liability for any errors, inaccuracies or omissions that may appear in this drawing

This document is subject to copyright laws. No part of this document may be reproduced or transmitted in any form or any means, electronic or mechanic, for any purpose, without the express written permission of REGO-FIX

Type: **DS/ER40 D12** 

Part No. : **394001200**Date : 02.10.2019

Scale: 3:1