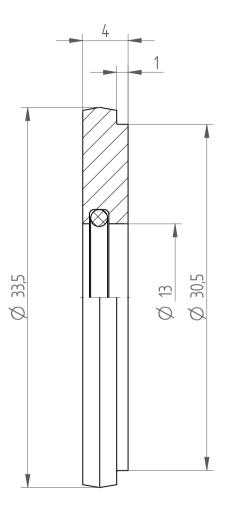

## **REGO-FIXA**



REGO-FIX AG
Obermattweg 60
4456 Tenniken / Switzerland

P +41 61 976 14 66 F +41 61 976 14 14 www.rego-fix.com This is a non-controlled copy. All information given herein is subject to change without notice

The information given herein has been carefully checked and is believed to be correct. REGO-FIX, however, assumes no responsibility or liability for any errors, inaccuracies or omissions that may appear in this drawing

This document is subject to copyright laws. No part of this document may be reproduced or transmitted in any form or any means, electronic or mechanic, for any purpose, without the express written permission of REGO-FIX

Type: **DS/ER40 D13** 

Part No. : **394001300**Date : 02.10.2019

Scale: 3:1