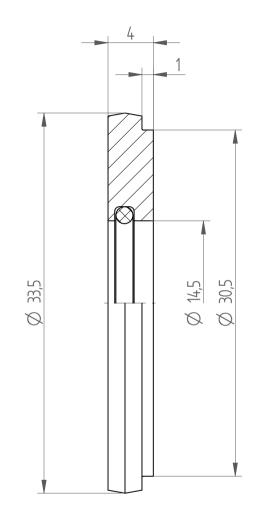

| Type :     | DS/ER40 D14.5 |
|------------|---------------|
| Part No. : | 394001450     |
| Date :     | 02.10.2019    |
| Scale :    | 3:1           |