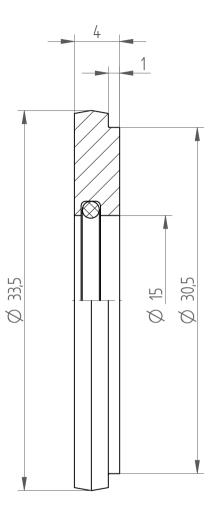

## **REGO-FIXA**



REGO-FIX AG
Obermattweg 60
4456 Tenniken / Switzerland

P +41 61 976 14 66 F +41 61 976 14 14 www.rego-fix.com This is a non-controlled copy. All information given herein is subject to change without notice

The information given herein has been carefully checked and is believed to be correct. REGO-FIX, however, assumes no responsibility or liability for any errors, inaccuracies or omissions that may appear in this drawing

This document is subject to copyright laws. No part of this document may be reproduced or transmitted in any form or any means, electronic or mechanic, for any purpose, without the express written permission of REGO-FIX

Type: **DS/ER40 D15** 

Part No.: **394001500**Date: 02.10.2019

Scale: 3:1