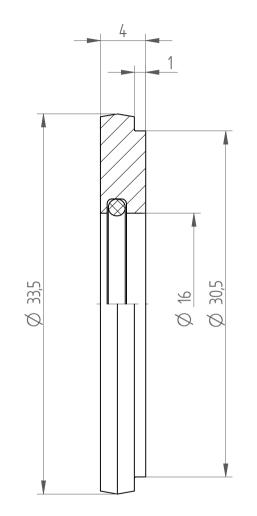

| Type :     | DS/ER40 D16 |
|------------|-------------|
| Part No. : | 394001600   |
| Date :     | 02.10.2019  |
| Scale :    | 3:1         |