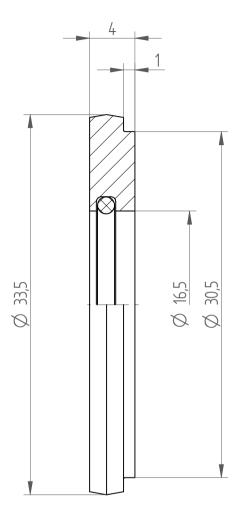

## **REGO-FIXA**



## REGO-FIX AG Obermattweg 60 4456 Tenniken / Switzerland

P +41 61 976 14 66 F +41 61 976 14 14 www.rego-fix.com This is a non-controlled copy. All information given herein is subject to change without notice

The information given herein has been carefully checked and is believed to be correct. REGO-FIX, however, assumes no responsibility or liability for any errors, inaccuracies or omissions that may appear in this drawing

This document is subject to copyright laws. No part of this document may be reproduced or transmitted in any form or any means, electronic or mechanic, for any purpose, without the express written permission of REGO-FIX

Type: **DS/ER40 D16.5** 

Part No.: **394001650** Date: 02.10.2019

Scale: 3:1