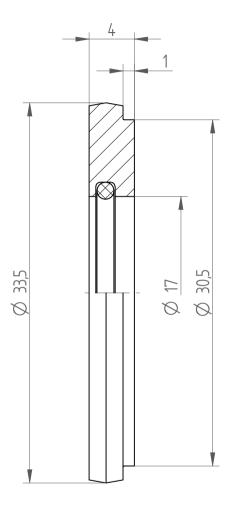

## **REGO-FIXA**



REGO-FIX AG
Obermattweg 60
4456 Tenniken / Switzerland

P +41 61 976 14 66 F +41 61 976 14 14 www.rego-fix.com This is a non-controlled copy. All information given herein is subject to change without notice

The information given herein has been carefully checked and is believed to be correct. REGO-FIX, however, assumes no responsibility or liability for any errors, inaccuracies or omissions that may appear in this drawing

This document is subject to copyright laws. No part of this document may be reproduced or transmitted in any form or any means, electronic or mechanic, for any purpose, without the express written permission of REGO-FIX

Type: **DS/ER40 D17** 

Part No. : **394001700**Date : 09.10.2019

Scale: 3:1