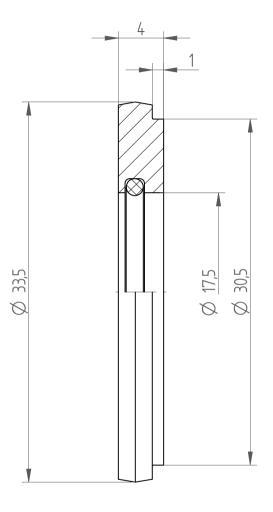

Type: **DS/ER40 D17.5** 

Part No. : **394001750** 

Date: 09.10.2019

Scale: 3:1