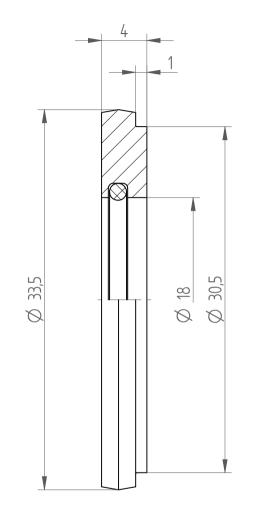

| Type :     | DS/ER40 D18 |
|------------|-------------|
| Part No. : | 394001800   |
| Date :     | 09.10.2019  |
| Scale :    | 3:1         |