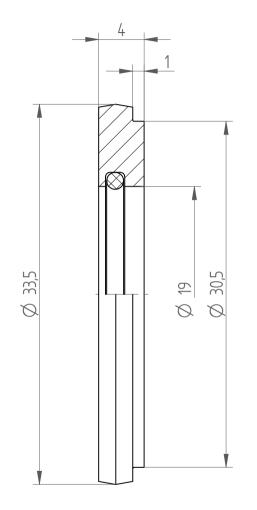

| Type :     | DS/ER40 D19 |
|------------|-------------|
| Part No. : | 394001900   |
| Date :     | 09.10.2019  |
| Scale :    | 3:1         |