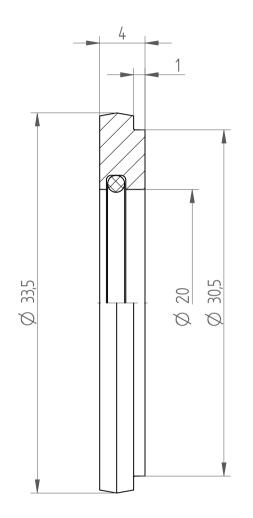

| Type :     | <b>DS/ER40 D20</b> |
|------------|--------------------|
| Part No. : | 394002000          |
| Date :     | 09.10.2019         |
| Scale :    | 3:1                |