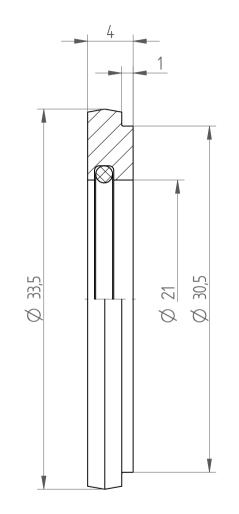

| Type :     | DS/ER40 D21 |
|------------|-------------|
| Part No. : | 394002100   |
| Date :     | 09.10.2019  |
| Scale :    | 3:1         |