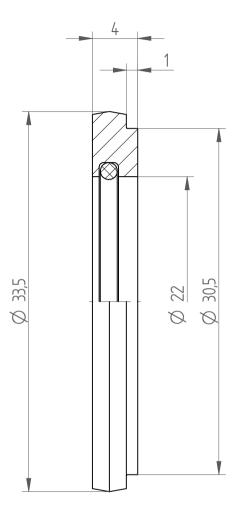

## **REGO-FIXA**



**REGO-FIX AG** Obermattweg 60 4456 Tenniken / Switzerland

P +41 61 976 14 66 F +41 61 976 14 14 www.rego-fix.com

This is a non-controlled copy. All information given herein is subject to change without notice

The information given herein has been carefully checked and is believed to be correct. REGO-FIX, however, assumes no responsibility or liability for any errors, inaccuracies or omissions that may appear in this drawina

This document is subject to copyright laws. No part of this document may be reproduced or transmitted in any form or any means, electronic or mechanic, for any purpose, without the express written permission of REGO-FIX

Type: **DS/ER40 D22** 

Part No.: **394002200** Date: 09.10.2019

Scale: 3:1