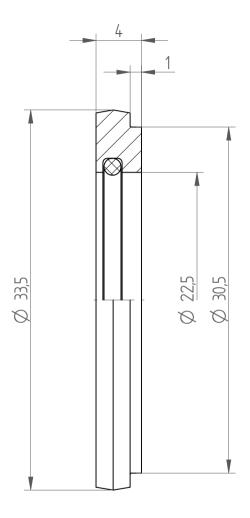

## **REGO-FIXA**



**REGO-FIX AG** Obermattweg 60 4456 Tenniken / Switzerland

P +41 61 976 14 66 F +41 61 976 14 14 www.rego-fix.com

This is a non-controlled copy. All information given herein is subject to change without notice

The information given herein has been carefully checked and is believed to be correct. REGO-FIX, however, assumes no responsibility or liability for any errors, inaccuracies or omissions that may appear in this drawina

This document is subject to copyright laws. No part of this document may be reproduced or transmitted in any form or any means, electronic or mechanic, for any purpose, without the express written permission of REGO-FIX

Type: **DS/ER40 D22.5** 

Part No.: **394002250** Date: 09.10.2019

Scale: 3:1