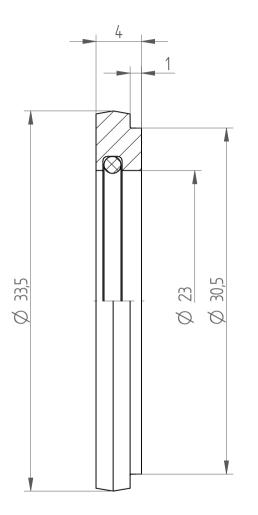

| Type :     | DS/ER40 D23 |
|------------|-------------|
| Part No. : | 394002300   |
| Date :     | 09.10.2019  |
| Scale :    | 3:1         |