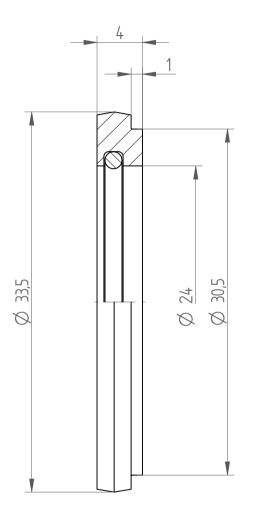

| Type :     | DS/ER40 D24 |
|------------|-------------|
| Part No. : | 394002400   |
| Date :     | 09.10.2019  |
| Scale :    | 3:1         |