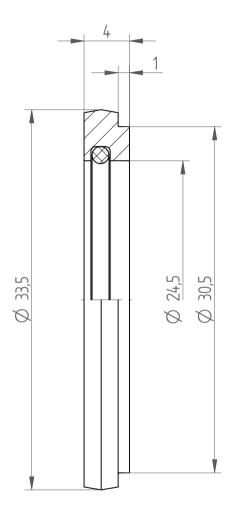

| Type :     | DS/ER40 D24.5 |
|------------|---------------|
| Part No. : | 394002450     |
| Date :     | 09.10.2019    |
| Scale :    | 3:1           |