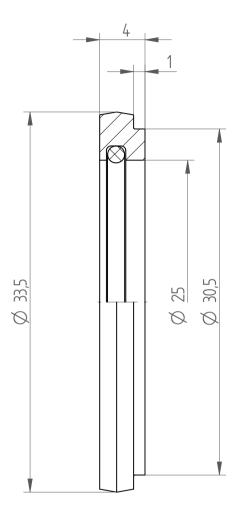

## **REGO-FIXA**



**REGO-FIX AG** Obermattweg 60 4456 Tenniken / Switzerland

P +41 61 976 14 66 F +41 61 976 14 14 www.rego-fix.com

This is a non-controlled copy. All information given herein is subject to change without notice

The information given herein has been carefully checked and is believed to be correct. REGO-FIX, however, assumes no responsibility or liability for any errors, inaccuracies or omissions that may appear in this drawina

This document is subject to copyright laws. No part of this document may be reproduced or transmitted in any form or any means, electronic or mechanic, for any purpose, without the express written permission of REGO-FIX

Type: **DS/ER40 D25** 

Part No.: **394002500** Date:

09.10.2019

Scale: 3:1