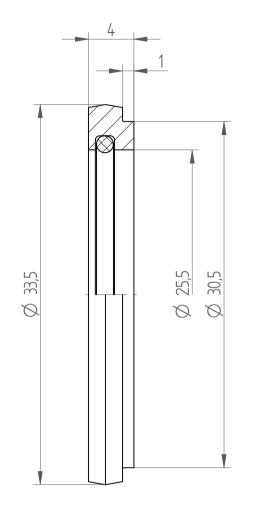

| Type :     | DS/ER40 D25.5 |
|------------|---------------|
| Part No. : | 394002550     |
| Date :     | 09.10.2019    |
| Scale :    | 3:1           |