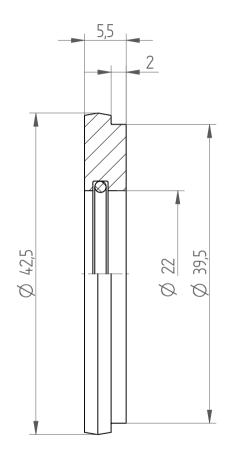

| Type :     | DS/ER50 D22 |
|------------|-------------|
| Part No. : | 395002200   |
| Date :     | 10.10.2019  |
| Scale :    | 2:1         |