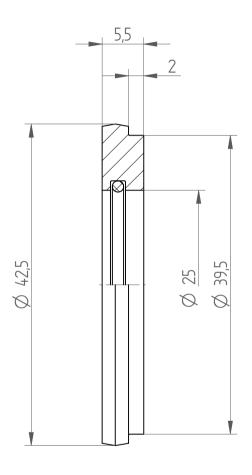

## **REGO-FIXA**



REGO-FIX AG
Obermattweg 60
4456 Tenniken / Switzerland

P +41 61 976 14 66 F +41 61 976 14 14 www.rego-fix.com This is a non-controlled copy. All information given herein is subject to change without notice

The information given herein has been carefully checked and is believed to be correct. REGO-FIX, however, assumes no responsibility or liability for any errors, inaccuracies or omissions that may appear in this drawing

This document is subject to copyright laws. No part of this document may be reproduced or transmitted in any form or any means, electronic or mechanic, for any purpose, without the express written permission of REGO-FIX

Type: **DS/ER50 D25** 

Part No.: **395002500**Date: 10.10.2019

Scale: 2:1